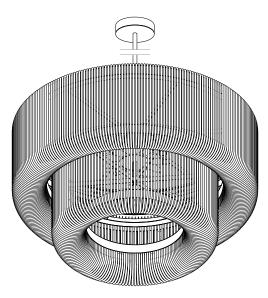

Degree of protection IP/IK IP20

Color / finish Metal: bronze

Glass: handmade glass rods, clear

Switch (Table, Floor only)

Flex color (Table, Floor only)

Flex lenght (Table, Floor only)

Physical dimensions D. 1000 mm x H. 570 mm + rod.

D. 1000 mm x H. 570 mm + rod. Rod options: from 200 mm up to 1000

mm

Shade (Glass, Fabric only) -