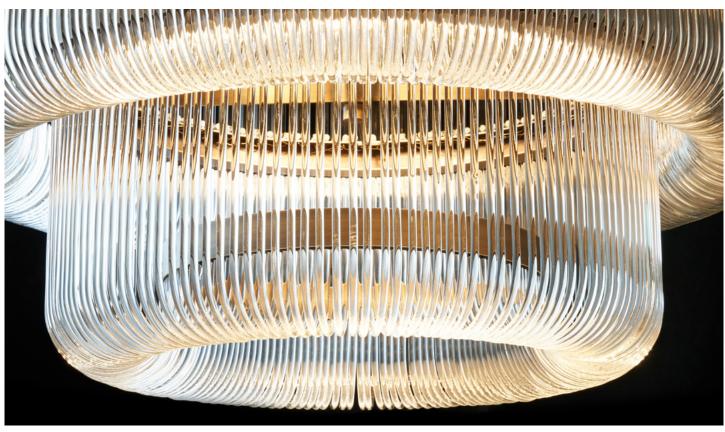

Degree of protection IP/IK IP20

Color / finish Metal: bronze

Glass: handmade glass rods, clear

Switch (Table, Floor only)

Flex color (Table, Floor only)

Flex lenght (Table, Floor only)

Physical dimensions D. 1000 mm x H. 570 mm + rod.

D. 1000 mm x H. 570 mm + rod. Rod options: from 200 mm up to 1000

mm

Shade (Glass, Fabric only) -