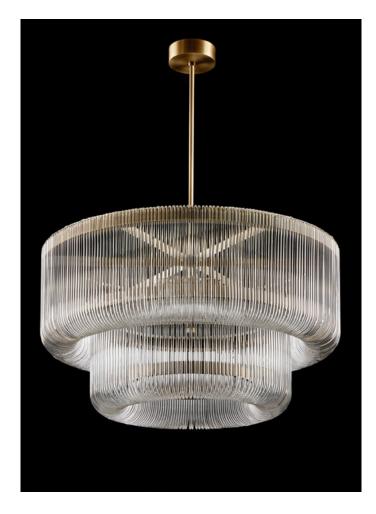

Degree of protection IP/IK IP20

Color / finish Metal: bronze

Glass: handmade glass rods, clear

Switch (Table, Floor only)

Flex color (Table, Floor only)

Flex lenght (Table, Floor only)

Physical dimensions D. 1000 mm x H. 570 mm + rod.

D. 1000 mm x H. 570 mm + rod. Rod options: from 200 mm up to 1000

mm

Shade (Glass, Fabric only) -