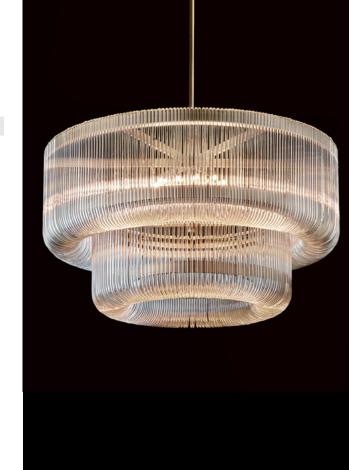

Degree of protection IP/IK IP20

Color / finish Metal: bronze

Glass: handmade glass rods, clear

Switch (Table, Floor only)

Flex color (Table, Floor only)

Flex lenght (Table, Floor only)

Physical dimensions D. 1000 mm x H. 570 mm + rod.

D. 1000 mm x H. 570 mm + rod. Rod options: from 200 mm up to 1000

mm

Shade (Glass, Fabric only) -