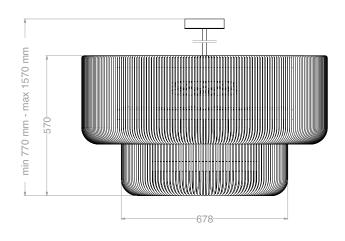

Degree of protection IP/IK IP20

Color / finish Metal: bronze

Glass: handmade glass rods, clear

Switch (Table, Floor only)

Flex color (Table, Floor only)

Flex lenght (Table, Floor only)

Physical dimensions D. 1000 mm x H. 570 mm + rod.

D. 1000 mm x H. 570 mm + rod. Rod options: from 200 mm up to 1000

mm

Shade (Glass, Fabric only) -

#### Dimensions

3D View

Front view

Section view

Specification description

Details

Details

Specification description