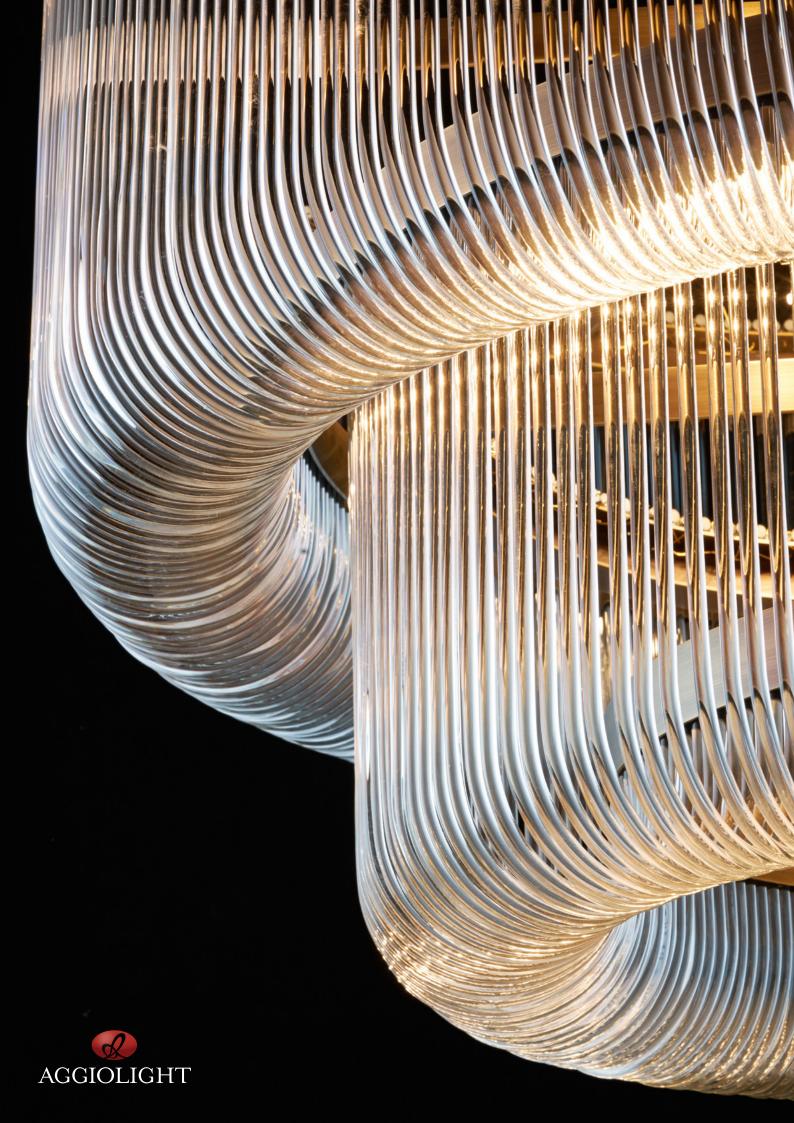

Degree of protection IP/IK IP20

Color / finish Metal: bronze

Glass: handmade glass rods, clear

Switch (Table, Floor only)

Flex color (Table, Floor only)

Flex lenght (Table, Floor only)

Physical dimensions D. 1000 mm x H. 570 mm + rod.

D. 1000 mm x H. 570 mm + rod. Rod options: from 200 mm up to 1000

mm

Shade (Glass, Fabric only) -