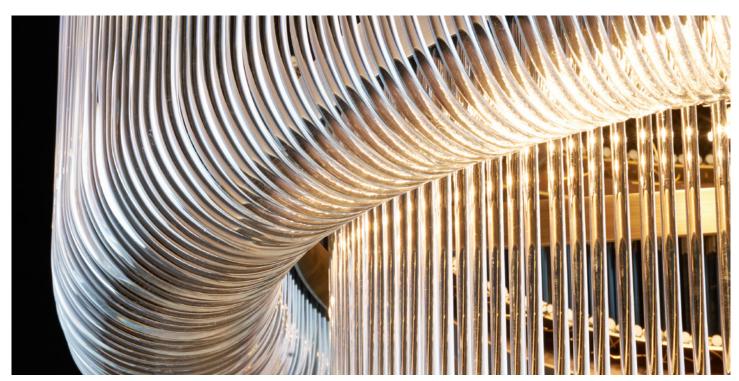

Degree of protection IP/IK IP20

Color / finish Metal: bronze

Glass: handmade glass rods, clear

Switch (Table, Floor only)

Flex color (Table, Floor only)

Flex lenght (Table, Floor only)

Physical dimensions D. 1000 mm x H. 570 mm + rod.

D. 1000 mm x H. 570 mm + rod. Rod options: from 200 mm up to 1000

mm

Shade (Glass, Fabric only) -