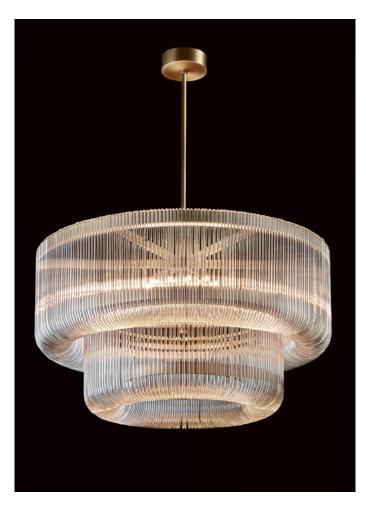

Degree of protection IP/IK IP20

Color / finish Metal: bronze

Glass: handmade glass rods, clear

Switch (Table, Floor only)

Flex color (Table, Floor only)

Flex lenght (Table, Floor only)

Physical dimensions D. 1000 mm x H. 570 mm + rod.

D. 1000 mm x H. 570 mm + rod. Rod options: from 200 mm up to 1000

mm

Shade (Glass, Fabric only) -