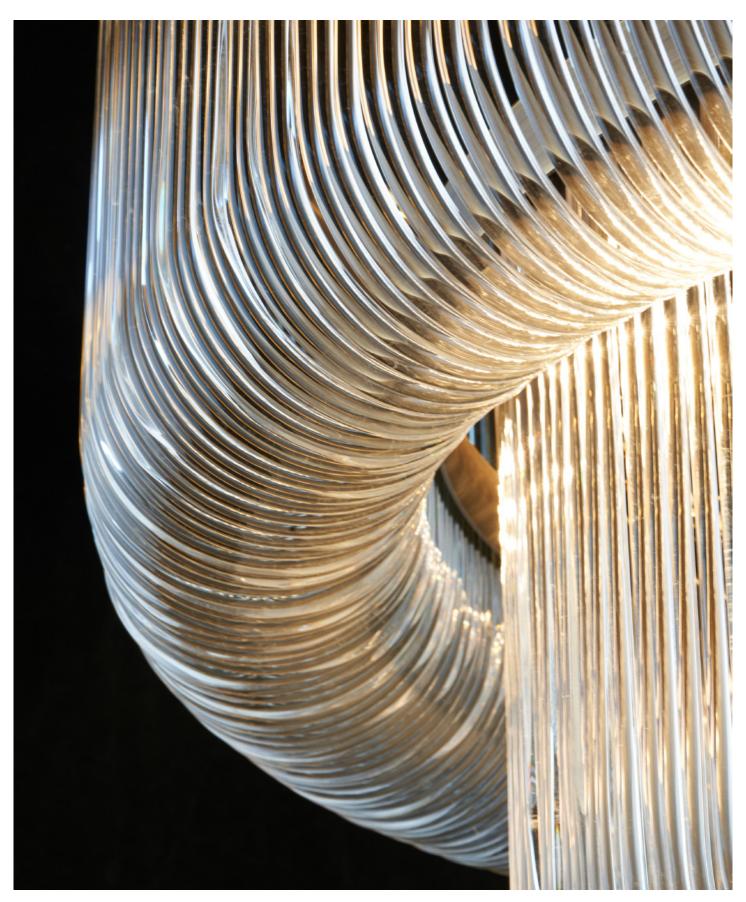

Degree of protection IP/IK IP20

Color / finish Metal: bronze

Glass: handmade glass rods, clear

Switch (Table, Floor only)

Flex color (Table, Floor only)

Flex lenght (Table, Floor only)

Physical dimensions D. 1000 mm x H. 570 mm + rod.

D. 1000 mm x H. 570 mm + rod. Rod options: from 200 mm up to 1000

mm

Shade (Glass, Fabric only) -