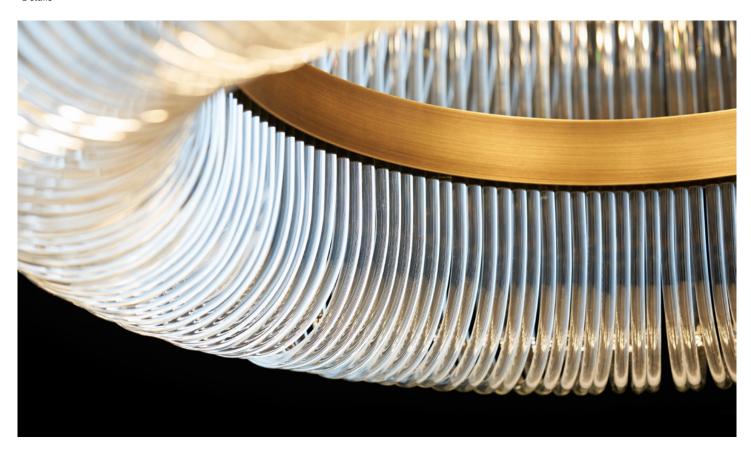

Degree of protection IP/IK IP20

Color / finish Metal: bronze

Glass: handmade glass rods, clear

Switch (Table, Floor only)

Flex color (Table, Floor only)

Flex lenght (Table, Floor only)

Physical dimensions D. 1000 mm x H. 570 mm + rod.

D. 1000 mm x H. 570 mm + rod. Rod options: from 200 mm up to 1000

mm

Shade (Glass, Fabric only) -